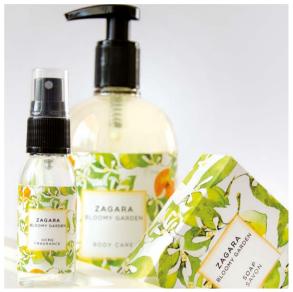

# ZAGARA

BLOOMY GARDEN

The Zagara fragrance will immerse you in all the beauty and all the scents of a blooming garden during the spring.

#### **PRODUCTS:**

SCENTED WATER | 500 ml | for ambience and linen
SCENTED WATER | 30 ml | for ambience and linen
SHOWER GEL DISPENSER | 500 ml | for hair, body and hands
SOAP | 100 g | for body and hands
HANDS & BODY CREAM | 25 ml | moisturising action (see specs at pag. 30)
PERFUMED CANDLE | 140 g | for ambience | on demand