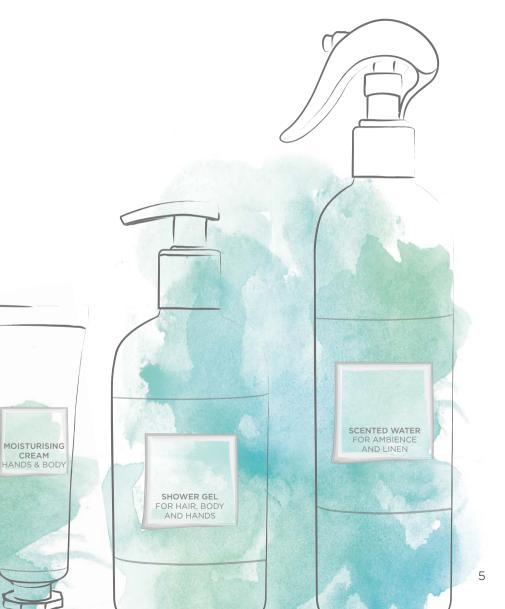

PERFUMED CANDLE

SCENTED WATER

SOAP

#### **PRODUCTS:**

SCENTED WATER | 500 ml | for ambience and linen SCENTED WATER | 30 ml | for ambience and linen SHOWER GEL DISPENSER | 500 ml | for hair, body and hands SOAP | 100 g | for body and hands HANDS & BODY CREAM | 25 ml | moisturising action (see specs at pag. 30) PERFUMED CANDLE | 140 g | for ambience | on demand