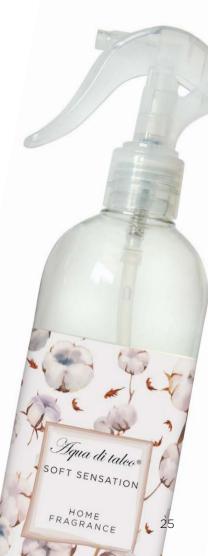

# Hqua di talco®

SOFT SENSATION

Let yourself be embraced by the delicate notes of Acqua di Talco ® collection to move you and make you live sweet moments of relax.

#### **PRODUCTS:**

SCENTED WATER | 500 ml | for ambience and linen
SCENTED WATER | 30 ml | for ambience and linen
SHOWER GEL DISPENSER | 500 ml | for hair, body and hands
SOAP | 100 g | for body and hands