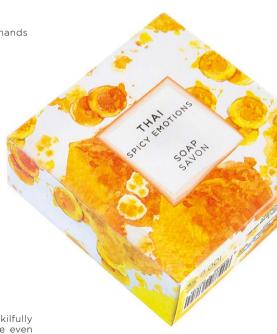

# THAI SPICY EMOTIONS

The intense and overwhelming notes of Thai will immerse you in an exotic, warm and intense atmosphere, through an unforgettable emotional journey.

#### **OLFACTORY PYRAMID:**

An overwhelming mix of notes of Amber, Nutmeg and White Pepper, skilfully joined by the hints of Cloves, Bay St. Thomas and Magnolia. To make even more special the fragrance, the warm notes of Sandalwood, Patchouli, Vanilla and Amber notes.