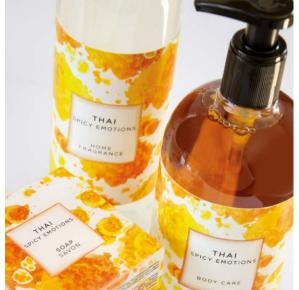

# THAI SPICY EMOTIONS

The intense and overwhelming notes of Thai will immerse you in an exotic, warm and intense atmosphere, through an unforgettable emotional journey.

#### **PRODUCTS:**

SCENTED WATER | 500 ml | for ambience and linen
SCENTED WATER | 30 ml | for ambience and linen
SHOWER GEL DISPENSER | 500 ml | for hair, body and hands

SOAP | 100 g | for body and hands