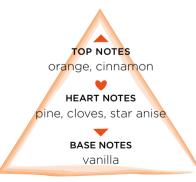

#### TOP NOTES

orange, peppermint, blackberry

## **HEART NOTES**

cyclamen, apple, plum

BASE NOTES

musk

#### **OLFACTORY PYRAMID:**

A sweet fragrance coming from the harmony between the fresh notes of Orange, Peppermint and Blackberry and the fruity hints of Apple, Plum and Cyclamen. To fill the air of a sophisticated light, Musk, which gives that exclusive touch of individuality in this exclusive fragrance.