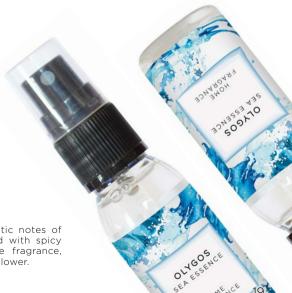

# OLYGOS

SEA ESSENCE

Immerse yourself in the sea... with the Olygos line! It will give you a fresh wave of wellbeing.

#### **PRODUCTS:**

SCENTED WATER | 500 ml | for ambience and linen
SCENTED WATER | 30 ml | for ambience and linen
SHOWER GEL DISPENSER | 500 ml | for hair, body and hands
SOAP | 100 g | for body and hands
HANDS & BODY CREAM | 25 ml | moisturising action (see specs at pag. 30)