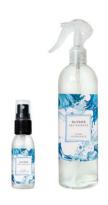

# OLYGOS

SEA ESSENCE

Immerse yourself in the sea... with the Olygos line! It will give you a fresh wave of wellbeing.

#### **PRODUCTS:**

SCENTED WATER | 500 ml | for ambience and linen
SCENTED WATER | 30 ml | for ambience and linen
SHOWER GEL DISPENSER | 500 ml | for hair, body and hands
SOAP | 100 g | for body and hands
HANDS & BODY CREAM | 25 ml | moisturising action (see specs at pag. 30)