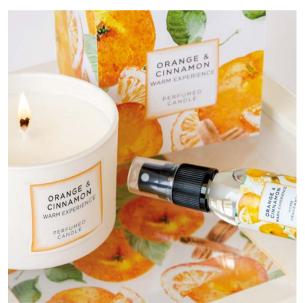

# ORANGE & CINNAMON

WARM EXPERIENCE

Orange & Cinnamon will emanate relax, peace and serenity. The warm notes will envelop you in a feeling of absolute comfort.

#### **PRODUCTS:**

SCENTED WATER | 500 ml | for ambience and linen
SCENTED WATER | 30 ml | for ambience and linen
SHOWER GEL DISPENSER | 500 ml | for hair, body and hands
PERFUMED CANDLE | 140 g | for ambience | on demand