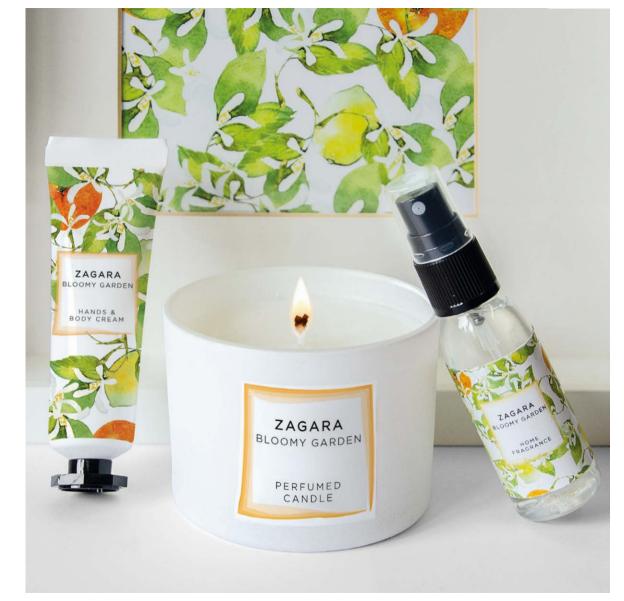

# ZAGARA

BLOOMY GARDEN

The Zagara fragrance will immerse you in all the beauty and all the scents of a blooming garden during the spring.

#### **PRODUCTS:**

SCENTED WATER | 500 ml | for ambience and linen
SCENTED WATER | 30 ml | for ambience and linen
SHOWER GEL DISPENSER | 500 ml | for hair, body and hands
SOAP | 100 g | for body and hands
HANDS & BODY CREAM | 25 ml | moisturising action (see specs at pag. 30)
PERFUMED CANDLE | 140 g | for ambience | on demand