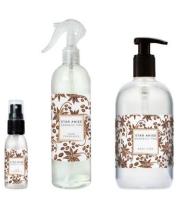

# STAR ANISE

AROMATIC TIME

Freshness and vitality... With Star Anise you will give yourself and your rooms a strong olfactory footprint.

#### **PRODUCTS:**

SCENTED WATER | 500 ml | for ambience and linen
SCENTED WATER | 30 ml | for ambience and linen
SHOWER GEL DISPENSER | 500 ml | for hair, body and hands
SOAP | 100 g | for body and hands