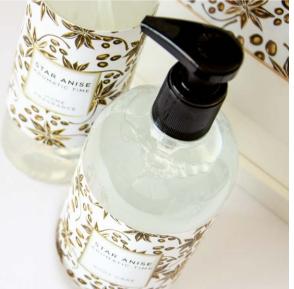

# STAR ANISE

AROMATIC TIME

Freshness and vitality... With Star Anise you will give yourself and your rooms a strong olfactory footprint.

#### **PRODUCTS:**

SCENTED WATER | 500 ml | for ambience and linen
SCENTED WATER | 30 ml | for ambience and linen
SHOWER GEL DISPENSER | 500 ml | for hair, body and hands
SOAP | 100 g | for body and hands