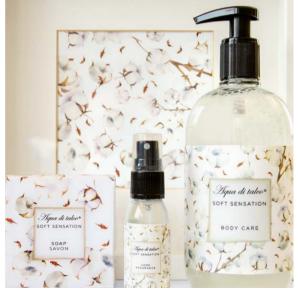

# Hqua di talco®

SOFT SENSATION

Let yourself be embraced by the delicate notes of Acqua di Talco ® collection to move you and make you live sweet moments of relax.

#### **PRODUCTS:**

SCENTED WATER | 500 ml | for ambience and linen
SCENTED WATER | 30 ml | for ambience and linen
SHOWER GEL DISPENSER | 500 ml | for hair, body and hands
SOAP | 100 g | for body and hands