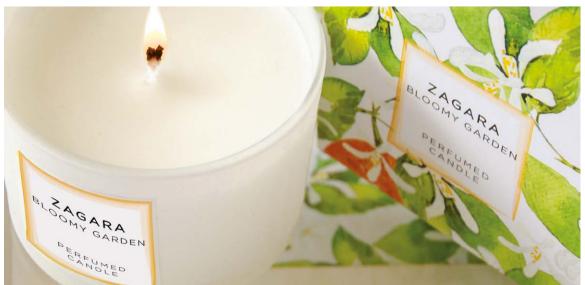

# ZAGARA

BLOOMY GARDEN

The Zagara fragrance will immerse you in all the beauty and all the scents of a blooming garden during the spring.

#### **PRODUCTS:**

SCENTED WATER | 500 ml | for ambience and linen
SCENTED WATER | 30 ml | for ambience and linen
SHOWER GEL DISPENSER | 500 ml | for hair, body and hands
SOAP | 100 g | for body and hands
HANDS & BODY CREAM | 25 ml | moisturising action (see specs at pag. 30)
PERFUMED CANDLE | 140 g | for ambience | on demand