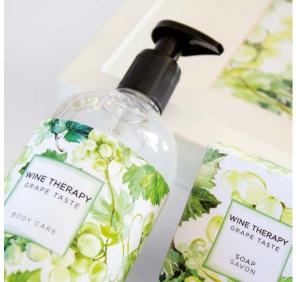

## WINE THERAPY

GRAPE TASTE

It will be like walking in a vineyard under the September sun when the grape is ready to be harvested. Wine Therapy is the right fragrance for an exciting olfactory experience.

#### PRODUCTS:

SCENTED WATER | 500 ml | for ambience and linen
SCENTED WATER | 30 ml | for ambience and linen
SHOWER GEL DISPENSER | 500 ml | for hair, body and hands
SOAP | 100 g | for body and hands