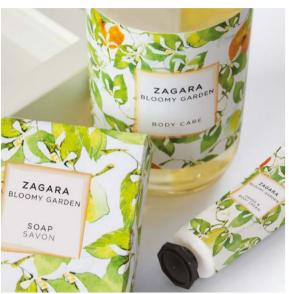

# ZAGARA

BLOOMY GARDEN

The Zagara fragrance will immerse you in all the beauty and all the scents of a blooming garden during the spring.

#### **PRODUCTS:**

SCENTED WATER | 500 ml | for ambience and linen
SCENTED WATER | 30 ml | for ambience and linen
SHOWER GEL DISPENSER | 500 ml | for hair, body and hands
SOAP | 100 g | for body and hands
HANDS & BODY CREAM | 25 ml | moisturising action (see specs at pag. 30)
PERFUMED CANDLE | 140 g | for ambience | on demand