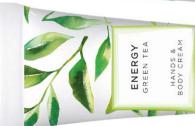

## ENERGY

GREEN TEA

The lively and fresh notes of Energy collection will give you a lash of pure energy, for a complete regeneration of mind and body.

### **ENERGY** - Green Tea

#### CAMELIA SINENSIS AND GINKGO BILOBA EXTRACT

The stimulating, energising and refreshing green tea extract has been cleverly mixed with Ginkgo Biloba, a powerful antioxidant, capable of preventing the damage caused by free radicals, helping to control the effects of aging.