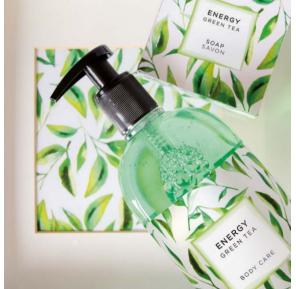

## ENERGY

GREEN TEA

The lively and fresh notes of Energy collection will give you a lash of pure energy, for a complete regeneration of mind and body.

#### **PRODUCTS:**

SCENTED WATER | 500 ml | for ambience and linen

SCENTED WATER | 30 ml | for ambience and linen

SHOWER GEL DISPENSER | 500 ml | for hair, body and hands

SHOWER GEL CONTATTO | 300 ml | for hair, body and hands

SOAP | 100 g | for body and hands

HANDS & BODY CREAM | 25 ml | moisturising action (see specs at pag. 30)

PERFUMED CANDLE | 140 g | for ambience | on demand