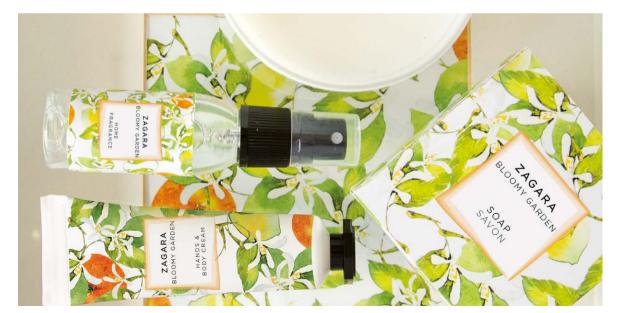

# ZAGARA

BLOOMY GARDEN

The Zagara fragrance will immerse you in all the beauty and all the scents of a blooming garden during the spring.

#### **PRODUCTS:**

SCENTED WATER | 500 ml | for ambience and linen
SCENTED WATER | 30 ml | for ambience and linen
SHOWER GEL DISPENSER | 500 ml | for hair, body and hands
SOAP | 100 g | for body and hands
HANDS & BODY CREAM | 25 ml | moisturising action (see specs at pag. 30)
PERFUMED CANDLE | 140 g | for ambience | on demand