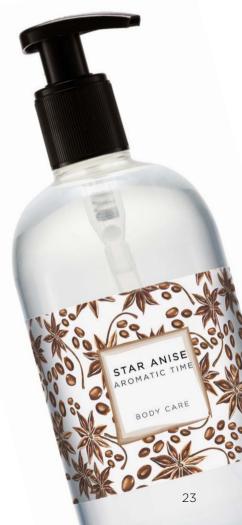

# STAR ANISE

AROMATIC TIME

Freshness and vitality... With Star Anise you will give yourself and your rooms a strong olfactory footprint.

#### **PRODUCTS:**

SCENTED WATER | 500 ml | for ambience and linen
SCENTED WATER | 30 ml | for ambience and linen
SHOWER GEL DISPENSER | 500 ml | for hair, body and hands
SOAP | 100 g | for body and hands

#### **OLFACTORY PYRAMID:**

A lively fragrance that comes from the combination of the fresh notes of Star Anise and the particular scents of Aromatic Herbs. A revitalizing fragrance, made even more refined by the base notes of Hay and Hawthorn.