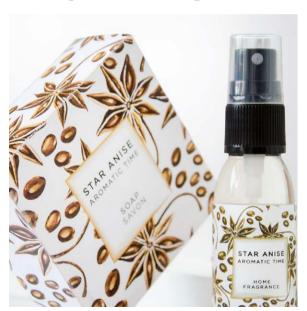

# STAR ANISE

AROMATIC TIME

Freshness and vitality... With Star Anise you will give yourself and your rooms a strong olfactory footprint.

#### **PRODUCTS:**

SCENTED WATER | 500 ml | for ambience and linen
SCENTED WATER | 30 ml | for ambience and linen
SHOWER GEL DISPENSER | 500 ml | for hair, body and hands
SOAP | 100 g | for body and hands

#### **OLFACTORY PYRAMID:**

A lively fragrance that comes from the combination of the fresh notes of Star Anise and the particular scents of Aromatic Herbs. A revitalizing fragrance, made even more refined by the base notes of Hay and Hawthorn.