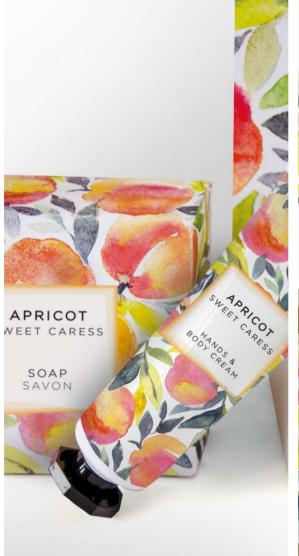

# APRICOT

SWEET CARESS

Let yourself be enveloped and pampered by the soft and delicious shades of Apricot line developed for giving you moments of true sweetness.

#### **PRODUCTS:**

SCENTED WATER | 500 ml | for ambience and linen SCENTED WATER | 30 ml | for ambience and linen SHOWER GEL DISPENSER | 500 ml | for hair, body and hands SOAP | 100 g | for body and hands HANDS & BODY CREAM | 25 ml | moisturising action (see specs at pag. 30) PERFUMED CANDLE | 140 g | for ambience | on demand