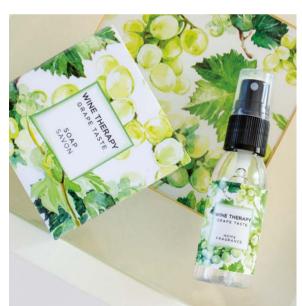

## WINE THERAPY

GRAPE TASTE

It will be like walking in a vineyard under the September sun when the grape is ready to be harvested. Wine Therapy is the right fragrance for an exciting olfactory experience.

#### **OLFACTORY PYRAMID:**

Created to evoke all the peculiarities of Grape and Wine, this unmistakable fragrance is characterized by strong and fruity Wine notes, Red Berries and Apple, then cooled off with Melon, Orange Blossom and Leaf Green. The base notes, with Jasmine and Rose, give softness to this particular perfume for environments and fabrics.