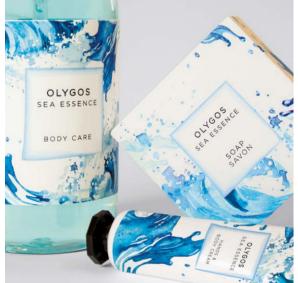

# OLYGOS

SEA ESSENCE

Immerse yourself in the sea... with the Olygos line! It will give you a fresh wave of wellbeing.

#### **PRODUCTS:**

SCENTED WATER | 500 ml | for ambience and linen
SCENTED WATER | 30 ml | for ambience and linen
SHOWER GEL DISPENSER | 500 ml | for hair, body and hands
SOAP | 100 g | for body and hands
HANDS & BODY CREAM | 25 ml | moisturising action (see specs at pag. 30)