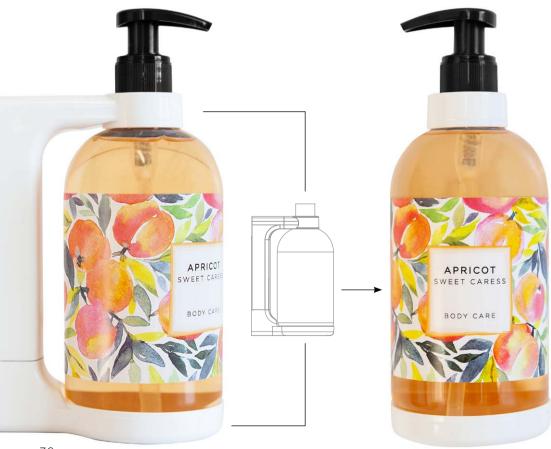

## 500 ML DISPENSER

## WITH WALL BEARING

- Easy to assemble and versatile, since it can be secure using screws or glue
- Anti-theft lock;
- High resistance;
- Easy and quick to clean.

Acquerello LIFESTYLE

www.allegriniamenities.com