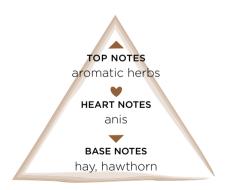

#### **OLFACTORY PYRAMID:**

A lively fragrance that comes from the combination of the fresh notes of Star Anise and the particular scents of Aromatic Herbs. A revitalizing fragrance, made even more refined by the base notes of Hay and Hawthorn.