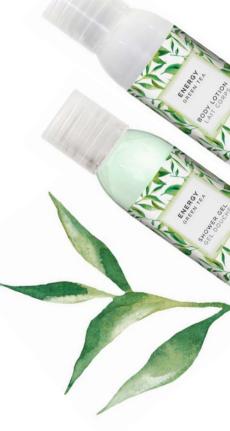

## ENERGY

GREEN TEA

The lively and fresh notes of Energy collection will give you a lash of pure energy, for a complete regeneration of mind and body.

#### **AMENITIES LINE:**

SHOWER GEL | 30 ml SHAMPOO | 30 ml BODY LOTION | 30 ml HAIR CONDITIONER | 30 ml INTIMATE CLEANSER | 20 ml SOAP | 20 g

All the ENERGY formulations are realized with Green Tea and Ginkgo Biloba Extract, well-known for their energising and refreshing properties.