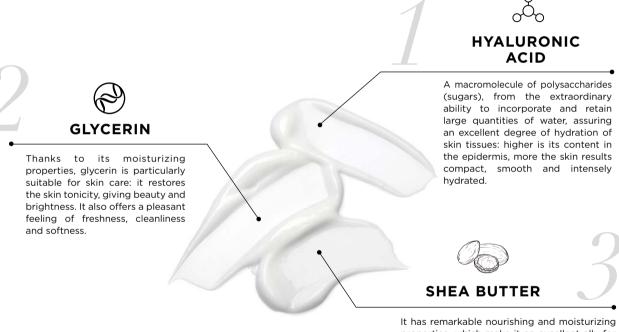

## THE SCIENCE IN A TUBE

## **3 ACTIVE INGREDIENTS**

that come together to give an intense hydration.

It has remarkable nourishing and moisturizing properties, which make it an excellent ally for skin care. It is emollient and elasticizing, quality that makes the skin elastic and toned.

A cream with a light and velvety texture, able to hydrate the skin, leaving it smooth and soft.