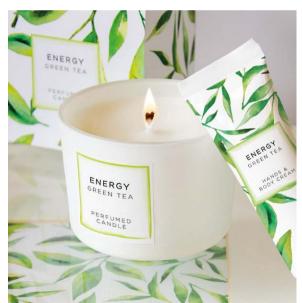

## ENERGY

GREEN TEA

The lively and fresh notes of Energy collection will give you a lash of pure energy, for a complete regeneration of mind and body.

#### **PRODUCTS:**

SCENTED WATER | 500 ml | for ambience and linen

SCENTED WATER | 30 ml | for ambience and linen

SHOWER GEL DISPENSER | 500 ml | for hair, body and hands

SHOWER GEL CONTATTO | 300 ml | for hair, body and hands

SOAP | 100 g | for body and hands

HANDS & BODY CREAM | 25 ml | moisturising action (see specs at pag. 30)

PERFUMED CANDLE | 140 g | for ambience | on demand

## TOP NOTES

bergamot, lemon

HEART NOTES
lily of the valley

**BASE NOTES** musk, amber

#### **OLFACTORY PYRAMID:**

A very lively scent which gives freshness and energy. Like top notes of Bergamot and Lemon, accompanied by the sweetness of the Lily of the Valley. Finally, the spicy notes of Musk and Amber, to make fragrances extremely sophisticated and memorable.