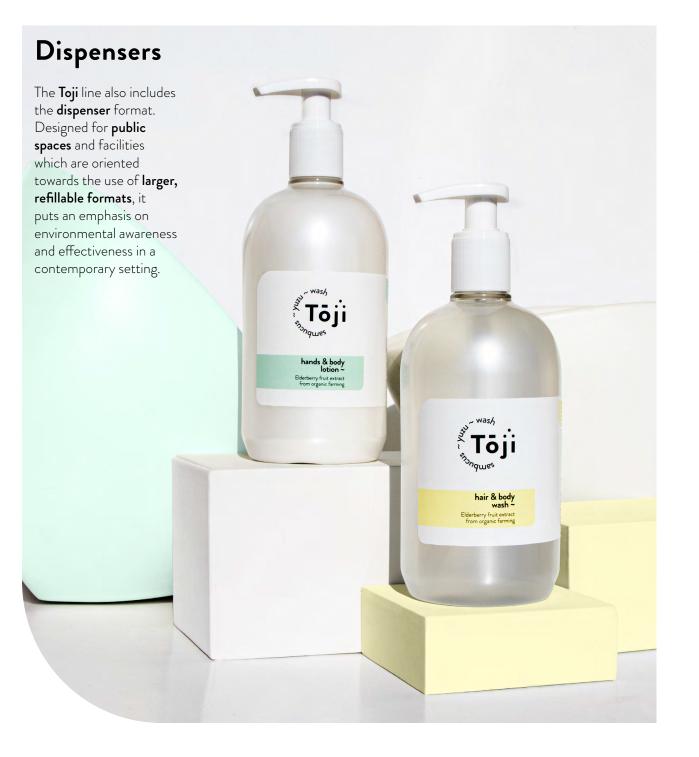

## Products

hair & body wash ~

Hair & Body Wash with elderberry fruit extract from organic farming.

**500ml ~** 026BH127104

hands & body lotion ~

Hands & Body Lotion with elderberry fruit extract from organic farming.

500ml ~ 026BL127105

liquid soap ~

Liquid Soap with elderberry fruit extract from organic farming.

500ml ~ 026LS127101