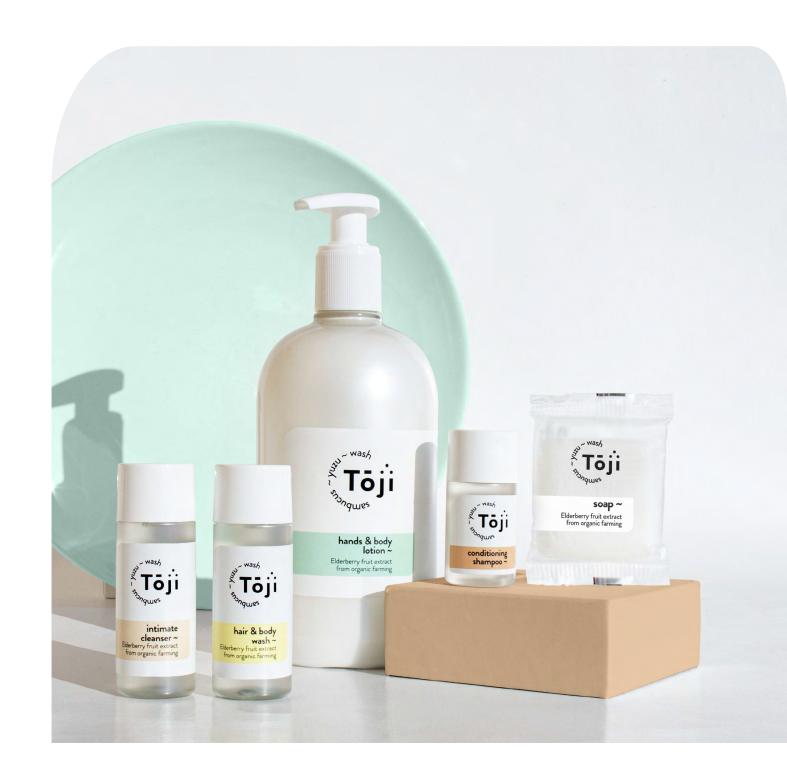

## Products

The **Toji** range comes in a transparent frosted recycled PET bottle in two sizes, 30 ml and 20 ml.

## Products

hair & body wash ~

Hair & Body Wash with elderberry fruit extract from organic farming.

**500ml ~** 026BH127104

hands & body lotion ~

Hands & Body Lotion with elderberry fruit extract from organic farming.

500ml ~ 026BL127105

liquid soap ~

Liquid Soap with elderberry fruit extract from organic farming.

500ml ~ 026LS127101

#### hair & body wash ~

Hair & Body Wash with elderberry fruit extract from organic farming.

**350ml ~** 026BH127103

#### hands & body lotion ~

Hands & Body Lotion with elderberry fruit extract from organic farming.

**350ml ~** 026BL127104

Liquid Soap with elderberry fruit extract from organic farming.

**350ml ~** 026LS127100

### l cosmetici

hair & body wash ~

Hair & Body Wash with elderberry fruit extract from organic farming.

**30ml ~** 026BH127100 **20ml ~** 026BH127102 **350ml ~** 026BH127103

500ml ~ 026BH127104

hands & body lotion ~

Hands & Body Lotion with elderberry fruit extract from organic farming.

**350ml ~** 026BL127104 **500ml ~** 026BL127105 conditioning shampoo ~

Conditioning Shampoo with elderberry fruit extract from organic farming.

**30ml ~** 026SH127100 **20ml ~** 026SH127101 body lotion ~

Body Lotion with elderberry fruit extract from organic farming.

**30ml ~** 026BL127102 **20ml ~** 026BL127103 intimate cleanser ~

Intimate Cleanser with elderberry fruit extract from organic farming.

**30ml ~** 026IC127100 **20ml ~** 026IC127101 soap ~

hand

Vegetable soap.

15g ~ 01AA771271

#### liquid soap ~

Liquid Soap with elderberry fruit extract from organic farming.

**350ml ~** 026LS127100 **500ml ~** 026LS127101

a Ritual of Care ~

Allegrini S.p.A. Vicolo Salvo d'Acquisto 2 24050 Grassobbio (BG) Italy