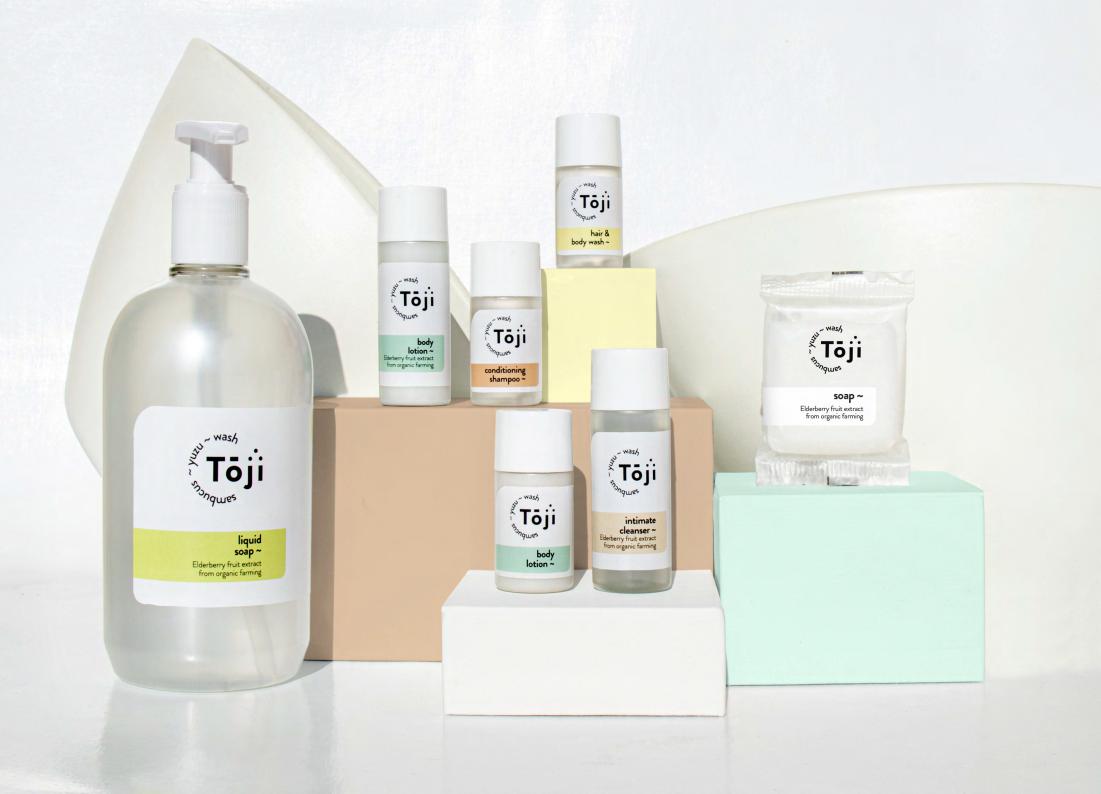

## Products

The **Toji** range comes in a transparent frosted recycled PET bottle in two sizes, 30 ml and 20 ml.

## Products

hair & body wash ~

Hair & Body Wash with elderberry fruit extract from organic farming.

**500ml ~** 026BH127104

hands & body lotion ~

Hands & Body Lotion with elderberry fruit extract from organic farming.

500ml ~ 026BL127105

liquid soap ~

Liquid Soap with elderberry fruit extract from organic farming.

500ml ~ 026LS127101

#### hair & body wash ~

Hair & Body Wash with elderberry fruit extract from organic farming.

**350ml ~** 026BH127103

#### hands & body lotion ~

Hands & Body Lotion with elderberry fruit extract from organic farming.

**350ml ~** 026BL127104

Liquid Soap with elderberry fruit extract from organic farming.

**350ml ~** 026LS127100

### l cosmetici

hair & body wash ~

Hair & Body Wash with elderberry fruit extract from organic farming.

**30ml ~** 026BH127100 **20ml ~** 026BH127102 **350ml ~** 026BH127103

500ml ~ 026BH127104

hands & body lotion ~

Hands & Body Lotion with elderberry fruit extract from organic farming.

**350ml ~** 026BL127104 **500ml ~** 026BL127105 conditioning shampoo ~

Conditioning Shampoo with elderberry fruit extract from organic farming.

**30ml ~** 026SH127100 **20ml ~** 026SH127101 body lotion ~

Body Lotion with elderberry fruit extract from organic farming.

**30ml ~** 026BL127102 **20ml ~** 026BL127103 intimate cleanser ~

Intimate Cleanser with elderberry fruit extract from organic farming.

**30ml ~** 026IC127100 **20ml ~** 026IC127101 soap ~

hand

Vegetable soap.

15g ~ 01AA771271

#### liquid soap ~

Liquid Soap with elderberry fruit extract from organic farming.

**350ml ~** 026LS127100 **500ml ~** 026LS127101

a Ritual of Care ~

Allegrini S.p.A. Vicolo Salvo d'Acquisto 2 24050 Grassobbio (BG) Italy