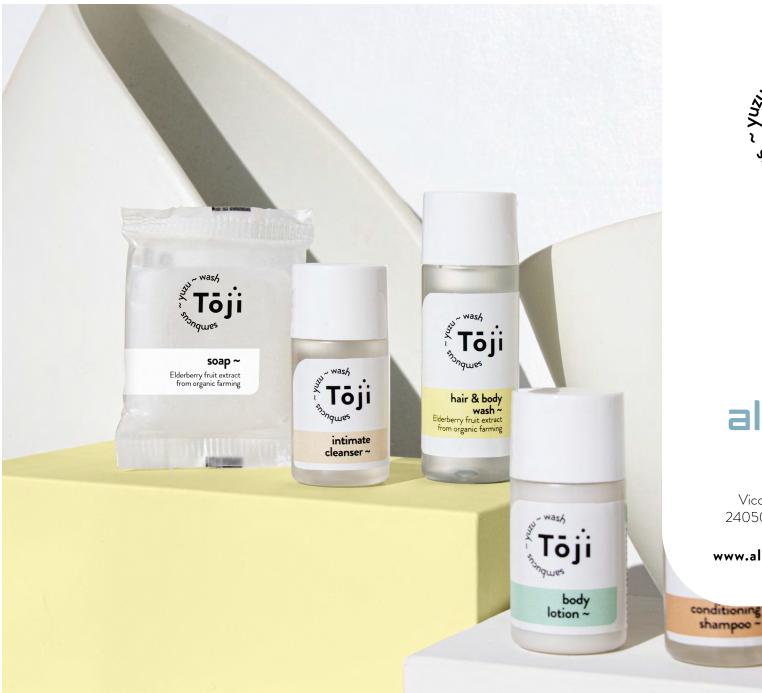

### l cosmetici

hair & body wash ~

Hair & Body Wash with elderberry fruit extract from organic farming.

**30ml ~** 026BH127100 **20ml ~** 026BH127102 **350ml ~** 026BH127103

500ml ~ 026BH127104

hands & body lotion ~

Hands & Body Lotion with elderberry fruit extract from organic farming.

**350ml ~** 026BL127104 **500ml ~** 026BL127105 conditioning shampoo ~

Conditioning Shampoo with elderberry fruit extract from organic farming.

**30ml ~** 026SH127100 **20ml ~** 026SH127101 body lotion ~

Body Lotion with elderberry fruit extract from organic farming.

**30ml ~** 026BL127102 **20ml ~** 026BL127103 intimate cleanser ~

Intimate Cleanser with elderberry fruit extract from organic farming.

**30ml ~** 026IC127100 **20ml ~** 026IC127101 soap ~

hand

Vegetable soap.

15g ~ 01AA771271

#### liquid soap ~

Liquid Soap with elderberry fruit extract from organic farming.

**350ml ~** 026LS127100 **500ml ~** 026LS127101

a Ritual of Care ~

Allegrini S.p.A. Vicolo Salvo d'Acquisto 2 24050 Grassobbio (BG) Italy