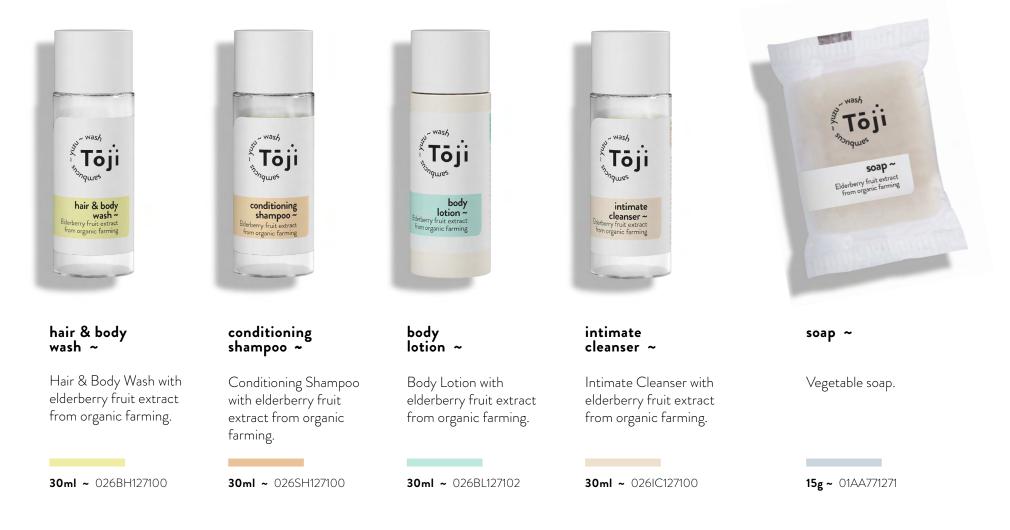

## Products

The **Toji** range comes in a transparent frosted recycled PET bottle in two sizes, 30 ml and 20 ml.

**30ml ~** 026SH127100 **20ml ~** 026SH127101 body lotion ~

Body Lotion with elderberry fruit extract from organic farming.

**30ml ~** 026BL127102 **20ml ~** 026BL127103 intimate cleanser ~

Intimate Cleanser with elderberry fruit extract from organic farming.

**30ml ~** 026IC127100 **20ml ~** 026IC127101 soap ~

hand

Vegetable soap.

15g ~ 01AA771271