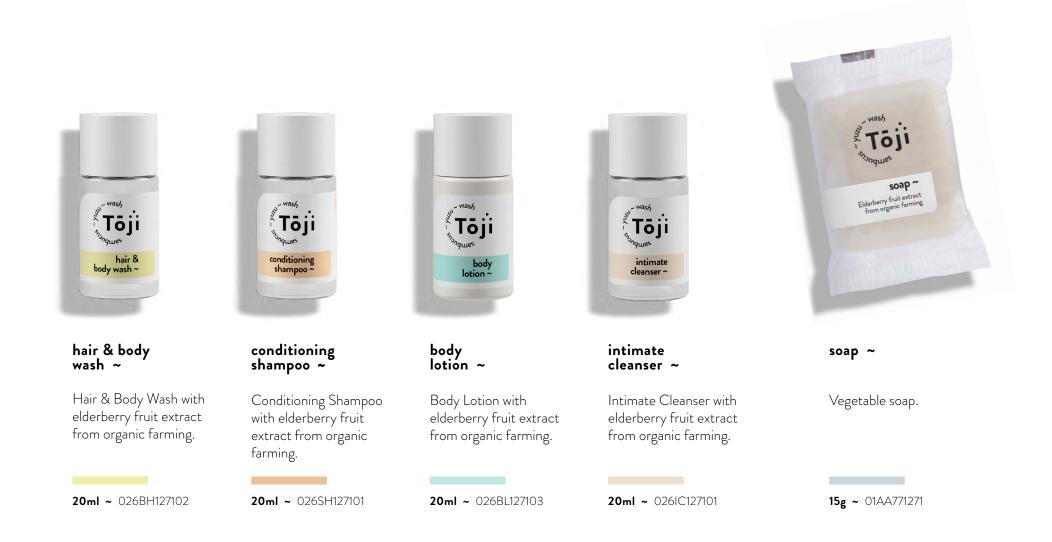

## Products

The **Toji** range comes in a transparent frosted recycled PET bottle in two sizes, 30 ml and 20 ml.

### l cosmetici

hair & body wash ~

Hair & Body Wash with elderberry fruit extract from organic farming.

**30ml ~** 026BH127100 **20ml ~** 026BH127102 **350ml ~** 026BH127103

500ml ~ 026BH127104

hands & body lotion ~

Hands & Body Lotion with elderberry fruit extract from organic farming.

**350ml ~** 026BL127104 **500ml ~** 026BL127105 conditioning shampoo ~

Conditioning Shampoo with elderberry fruit extract from organic farming.

**30ml ~** 026SH127100 **20ml ~** 026SH127101 body lotion ~

Body Lotion with elderberry fruit extract from organic farming.

**30ml ~** 026BL127102 **20ml ~** 026BL127103 intimate cleanser ~

Intimate Cleanser with elderberry fruit extract from organic farming.

**30ml ~** 026IC127100 **20ml ~** 026IC127101 soap ~

hand

Vegetable soap.

15g ~ 01AA771271