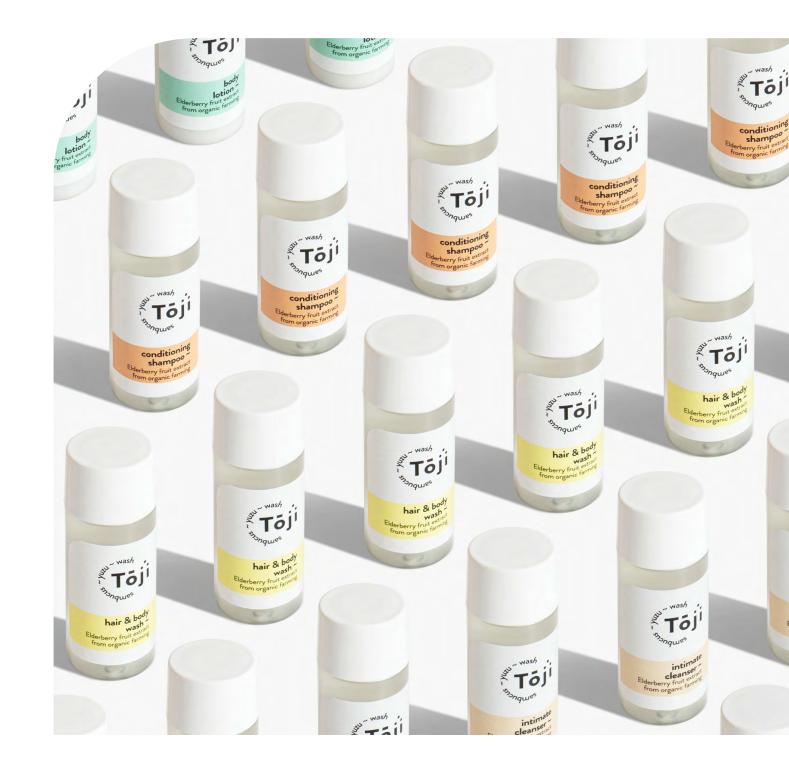

## Products

The **Toji** range comes in a transparent frosted recycled PET bottle in two sizes, 30 ml and 20 ml.

### l cosmetici

hair & body wash ~

Hair & Body Wash with elderberry fruit extract from organic farming.

**30ml ~** 026BH127100 **20ml ~** 026BH127102 **350ml ~** 026BH127103

500ml ~ 026BH127104

hands & body lotion ~

**30ml ~** 026SH127100 **20ml ~** 026SH127101 body lotion ~

Body Lotion with elderberry fruit extract from organic farming.

**30ml ~** 026BL127102 **20ml ~** 026BL127103 intimate cleanser ~

Intimate Cleanser with elderberry fruit extract from organic farming.

**30ml ~** 026IC127100 **20ml ~** 026IC127101 soap ~

hand

Vegetable soap.

15g ~ 01AA771271