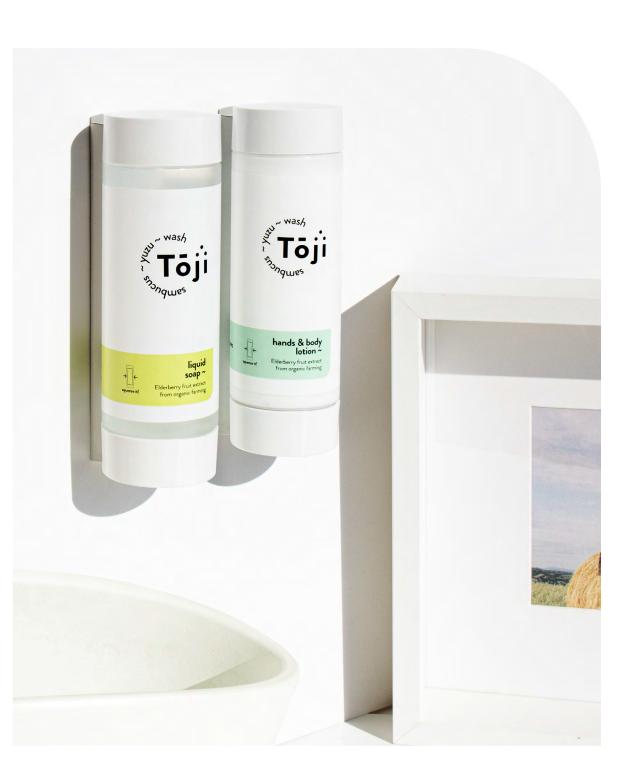

## Products

The **Toji** range comes in a transparent frosted recycled PET bottle in two sizes, 30 ml and 20 ml.

## Products

hair & body wash ~

Hair & Body Wash with elderberry fruit extract from organic farming.

**500ml ~** 026BH127104

hands & body lotion ~

Hands & Body Lotion with elderberry fruit extract from organic farming.

500ml ~ 026BL127105

liquid soap ~

Liquid Soap with elderberry fruit extract from organic farming.

500ml ~ 026LS127101